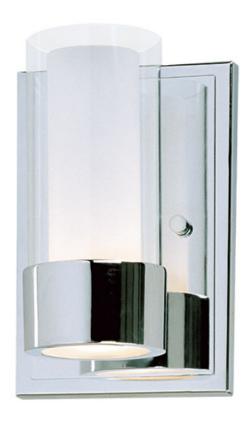

# PRODUCT DESCRIPTION

The Silo collection makes artful use of thin-profile rectangular tubing with a mirror-like Polished Chrome finish for a clean, contemporary look. A subtle Frost on the underside of the two cylindrical glass shades adds softness to the sleek lines, while the bright Xenon lamps are cleverly concealed in the cast metal ring allowing ample light to cast both upwards and downwards without glare.Â

### **FINISHES OPTION**

Polished Chrome (PC)

## **GLASS**

Clear and Frosted CLFT

### MATERIAL

Metal, Glass