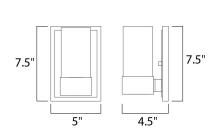

# **MEASUREMENTS**

DIMENSION : 5" W x 7.5" H x 4.5" Ext : 5" W x 7.48" H

MAX OAH HANGING WEIGHT : 2.2 lb

LAMPING

INPUT VOLTAGE : 120V

LUMENS : 450 Rated (400 Del.)

**BULB** : 1 x 40W Xenon G9, 40W Total

**BULB INCLUDED** : (Included) DIMMABLE : Yes COLOR\_TEMP : 2900K LIGHTING\_DIRECTION: Up/Down